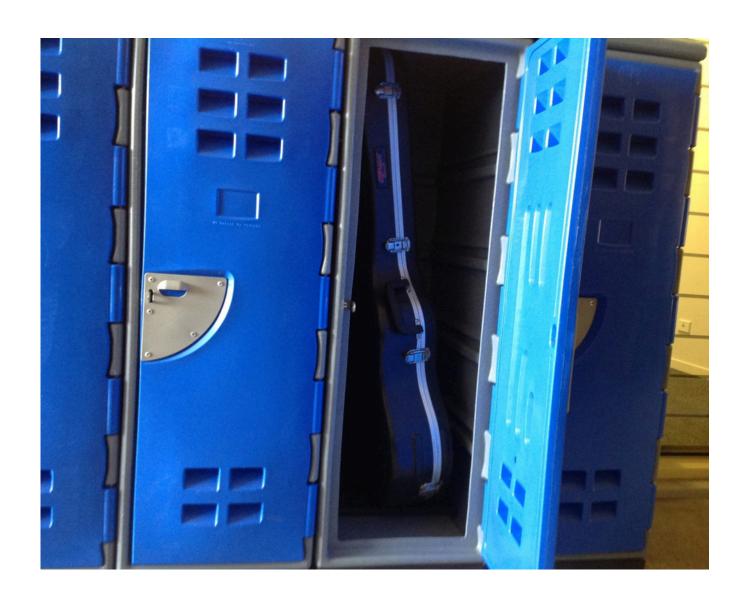

Our lockers are more than just storage—they're designed to enhance the overall gym experience. Built from high-density polyethylene, they are tough, low-maintenance, and built to last. Whether it's storing sweaty gear, personal valuables, or heavy accessories, our lockers combine practicality with seamless design to suit gyms big and small.

#### What Makes Our Lockers Stand Out?

We deliver a versatile range of <u>lockers for gyms</u> tailored to every fitness facility's needs.

- Durable Design: Engineered to endure high-traffic usage without wear and tear.
- Odour Control: Ventilated designs maintain freshness, keeping gym gear odour-free.
- Customisable Options: Choose layouts, styles, and colours unique to your space.

Our gym lockers are the ultimate balance of strength and aesthetics. Plus, they are lightweight and easy to clean, making them essential for any fitness facility aiming to offer premium services to its members.