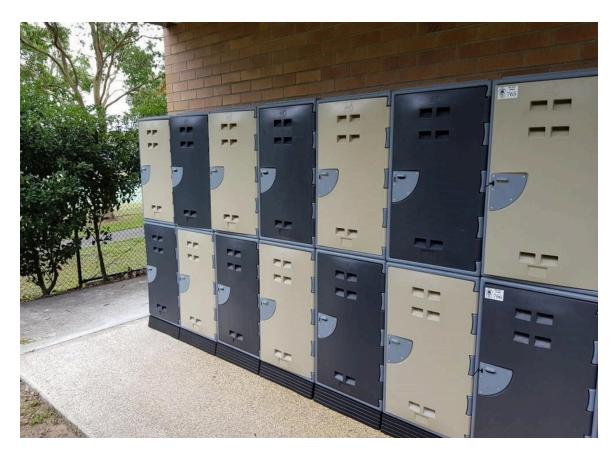

## Lockers for Gym That Works as Hard as Your Members

A messy locker room can dampen the energy of even the most enthusiastic gym-goer. Modern gyms require storage solutions that are stylish, durable, and functional to match the vibrant energy of their facilities. This is where our locker solutions for the gym come in.

Our lockers are more than just storage—they're designed to enhance the overall gym experience. Built from high-density polyethylene, they are tough, low-maintenance, and built to last. Whether it's storing sweaty gear, personal valuables, or heavy accessories, our lockers combine practicality with seamless design to suit gyms big and small.

#### What Makes Our Lockers Stand Out?

We deliver a versatile range of <u>lockers for gyms</u> tailored to every fitness facility's needs.

- Durable Design: Engineered to endure high-traffic usage without wear and tear.
- Odour Control: Ventilated designs maintain freshness, keeping gym gear odour-free.
- Customisable Options: Choose layouts, styles, and colours unique to your space.

Our gym lockers are the ultimate balance of strength and aesthetics. Plus, they are lightweight and easy to clean, making them essential for any fitness facility aiming to offer premium services to its members.