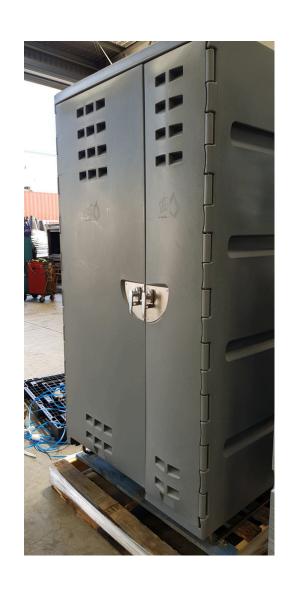

Our lockers are more than just storage—they're designed to enhance the overall gym experience. Built from high-density polyethylene, they are tough, low-maintenance, and built to last. Whether it's storing sweaty gear, personal valuables, or heavy accessories, our lockers combine practicality with seamless design to suit gyms big and small.

Our gym lockers are the ultimate balance of strength and aesthetics. Plus, they are lightweight and easy to clean, making them essential for any fitness facility aiming to offer premium services to its members.