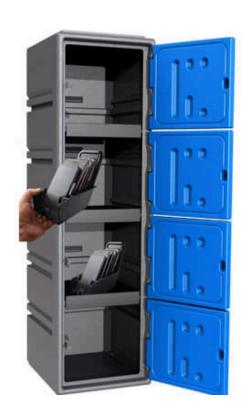

Our lockers are more than just storage—they're designed to enhance the overall gym experience. Built from high-density polyethylene, they are tough, low-maintenance, and built to last. Whether it's storing sweaty gear, personal valuables, or heavy accessories, our lockers combine practicality with seamless design to suit gyms big and small.

#### What Makes Our Lockers Stand Out?

We deliver a versatile range of <u>lockers for gyms</u> tailored to every fitness facility's needs.

- Durable Design: Engineered to endure high-traffic usage without wear and tear.
- Odour Control: Ventilated designs maintain freshness, keeping gym gear odour-free.
- Customisable Options: Choose layouts, styles, and colours unique to your space.

Our gym lockers are the ultimate balance of strength and aesthetics. Plus, they are lightweight and easy to clean, making them essential for any fitness facility aiming to offer premium services to its members.