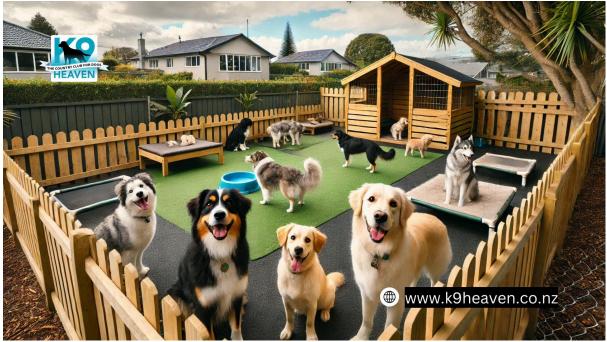

## Benefits of Choosing a Local Kennel

Opting for a dog kennel in Auckland North Shore has several advantages:

- **Convenient Location:** Easy drop-off and pick-up options for busy pet parents.
- Familiar Climate and Environment: Your dog stays in a setting similar to home, reducing stress.
- **Socialization Opportunities:** Interaction with other dogs in a supervised setting can enhance their social skills.

#### Conclusion

Selecting the right dog kennel in Auckland North Shore is essential for your pet's comfort and safety. A trusted facility like K9 Heaven ensures your dog receives the care, attention, and affection they deserve. With spacious play areas, professional caregivers, and a warm, welcoming environment, K9 Heaven provides a home away from home for your furry friend. When looking for a place that combines professional care with a homely atmosphere, consider all these factors to make the best choice for your pet.